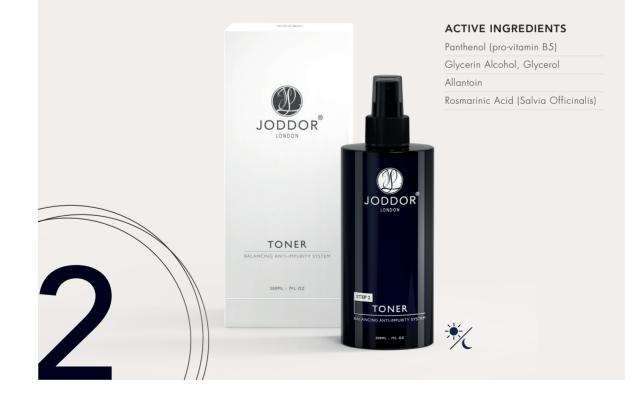

## BALANCING ANTI-IMPURITY SYSTEM

A revolutionary product to revitalise the skin. It removes excess oil and maintains a healthy pH, drastically improving the appearance of dark spots and the visible signs of ageing. It enhances the cleansing process and prepares the skin for deeper penetration of active ingredients.

Our formulation does not dehydrate the skin. It is engineered to tighten and reduce the appearance of the pores. The natural extracts dramatically resurface the skin, to visibly smooth wrinkles and brighten tone.