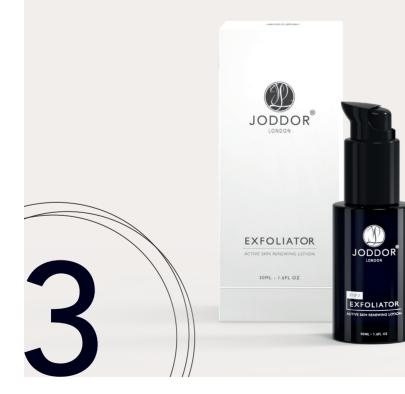

### ACTIVE SKIN RENEWING LOTION

This rejuvenating formula brightens the appearance of dark spots caused by sun-damage, melasma, freckles and ageing.

6% glycolic acid exfoliates the skin and promotes healthy cell turnover and enhances the penetration of other ingredients. Glycerin and sweet almond prevent dryness and soothe skin to minimise irritation, building up a powerful barrier function. This exclusive formula is rapidly absorbed, leaving a silky finish and enhanced skin tone.

#### ACTIVE INGREDIENTS

Cetearyl Alcohol

Sweet Almond oil contains:

- Vitamin A Stimulates the production of new skin cells and smooth fine lines.
- Vitamin E An antioxidant that helps prevent cell damage and reduces harmful UV radiation.

• Omega-3 Fatty acids prevent premature aging and safeguard against sun damage.

• Zinc Is an essential nutrient for healing acne.

Isopropyl Myristate

Phenoxyethanol