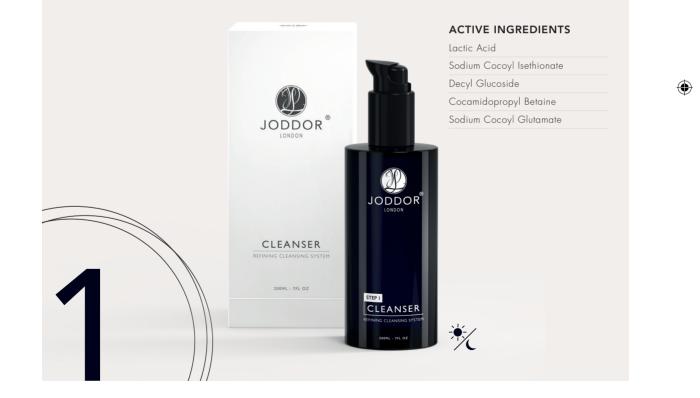

#### REFINING CLEANSING SYSTEM

A soothing and lightweight gel formulated for all skin types, including sensitive skin. This mild cleanser gently removes environmental impurities, oil, debris, sunscreen and make-up. This leaves the skin smooth, radiant, fresh and fully prepared for the next step.

Cell turnover is stimulated , enhancing skin texture, clarity and it cleanses without stripping natural oils needed to maintain the skin barrier.